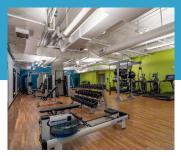

## Onsite Fitness Center

Get fit at work with a full weight-room and cardio equipment; complimentary towel service provided.