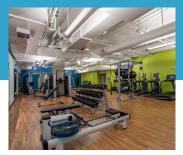

### Onsite Fitness Center

Get fit at work with a full weight-room and cardio equipment; complimentary towel service provided.