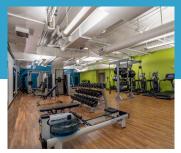

## Onsite Fitness Center

Get fit at work with a full weight-room and cardio equipment; complimentary towel service provided.